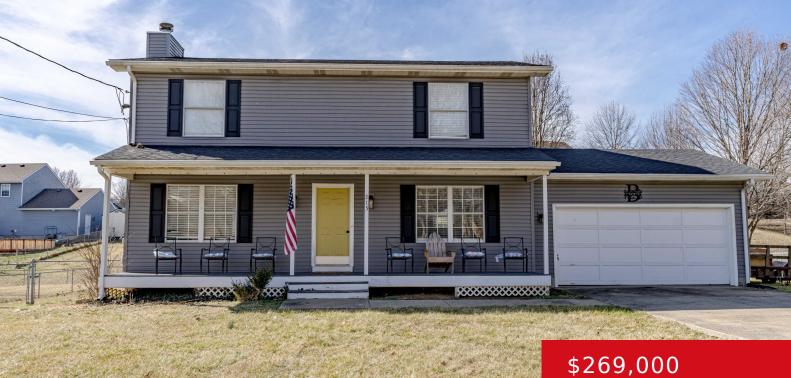

#### **215 DARRELL DR, ELIZABETHTOWN, KY** 42701

https://zhomesre.com

Nestled in the heart of Elizabethtown, with convenient access to Fort Knox, Glendale, and Louisville, this charming residence awaits you in a serene subdivision on a sprawling lot. This is a preforeclosure Sale. As you approach, the inviting covered front porch sets the stage for the warmth and comfort that awaits within. Step through the [...]

## Basics

Type: Single Family Residence Bedrooms: 3 beds Area: 2416 sq ft Year built: 1989 County Or Parish: Hardin Bathrooms Full: 2 Status: Active Bathrooms: 3 baths Lot size: 13503.6 sq ft Lot Features: Sidewalk Subdivision Name: OAK VALLEY

## **Building Details**

Foundation Details: Poured Concrete Electric: Residential Roof: Shingle Garage Spaces: 2 Stories: 2 Fencing: Chain Link Construction Materials: Vinyl Siding Basement: Finished

# **Amenities & Features**

Exterior Features: Porch, Deck Parking Features: Attached Utilities: Public Sewer, Public Water Heating: Electric, Heat Pump