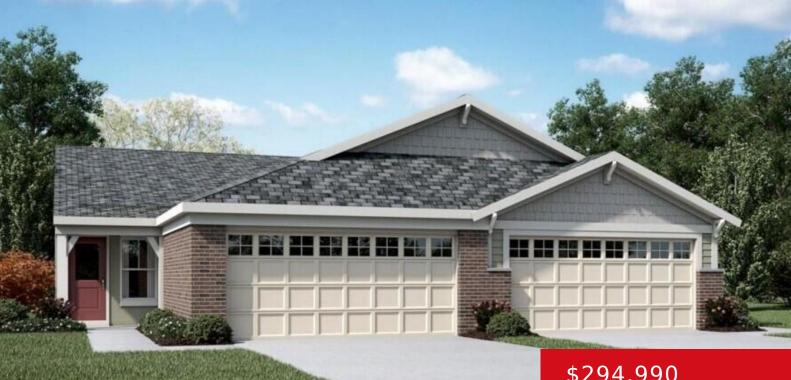

#### 215 HARVEST MOON CT, 215B, **SHEPHERDSVILLE, KY 40165**

https://zhomesre.com

Trendy new Wembley Western Craftsman plan by Fischer Homes in beautiful Sanctuary at Mallard Lake featuring an island kitchen with stainless steel appliances, upgraded cabinetry with 42 inch uppers and soft close hinges, laminate counters, pantry and morning room all open to the large walk-out family room. Homeowners retreat with an en suite that includes [...]

#### \$294,990

#### Basics

Type: Single Family Residence Bedrooms: 2 beds Area: 1243 sq ft Year built: 2024 Subdivision Name: SANCTUARY AT MALLARD LAKE Status: Active Bathrooms: 2 baths Lot size: 4750 sq ft County Or Parish: Bullitt Bathrooms Full: 2

# **Building Details**

Foundation Details: SlabStories: 2Electric: ResidentialFencing: NoneRoof: ShingleConstruction Materials: Brick, Vinyl SidingGarage Spaces: 2Basement: None