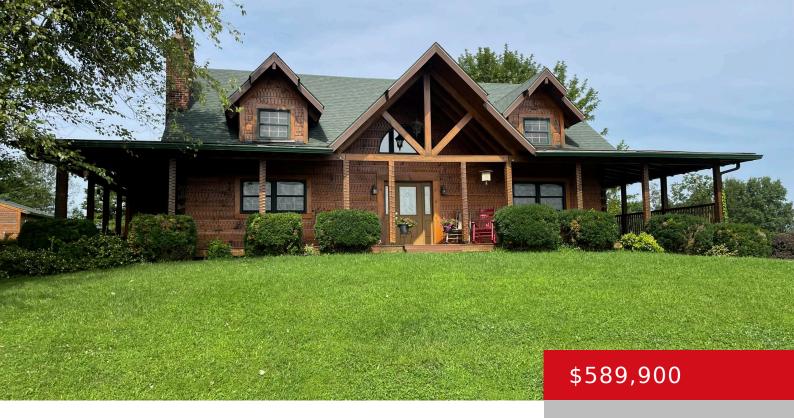

## 2165 HIBBS LN, COXS CREEK, KY 40013

https://zhomesre.com

This incredible log home is situated on 7.6 acres with scenic views abounding. The home is warm and inviting throughout with a unique combination of warmth and style. The custom woodwork and trim inside were created for this home and is unique to this property. There is a wood furnace in the basement that can [...]