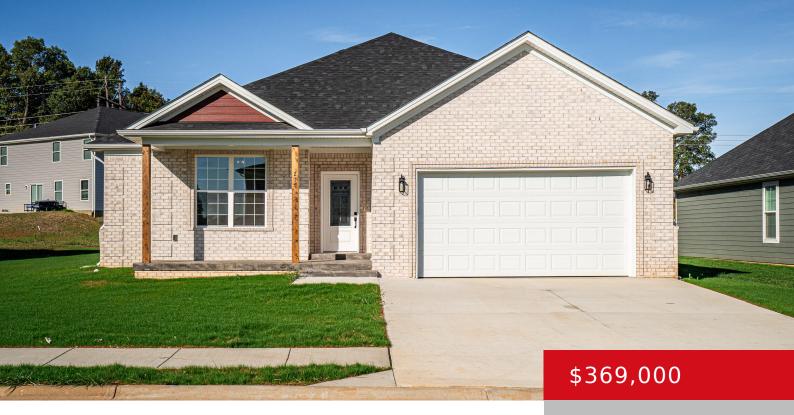

#### 217 GASTON CIR, ELIZABETHTOWN, KY 42701

https://zhomesre.com

Finally Completed!!! Nestled in the highly sought-after Summit Creek community of Elizabethtown. With its thoughtful design and premium finishes, this residence will serve as a sanctuary for those who value comfort, quality, and convenience. Some of the features: Open-concept kitchen with island and granite countertops, open living room area with electric fireplace; Split-Bedroom Design; Primary [...] 3 beds

### Basics

Type: Single Family Residence Bedrooms: 3 beds Area: 1650 sq ft Year built: 2024 Subdivision Name: Summit Creek Status: Active Bathrooms: 2 baths Lot size: 8276.4 sq ft County Or Parish: Hardin Bathrooms Full: 2

# **Building Details**

| Foundation Details: Slab | Stories: 1                                    |
|--------------------------|-----------------------------------------------|
| Electric: Residential    | Fencing: None                                 |
| Roof: Shingle            | Construction Materials: Brk/Ven, Fiber Cement |
| Garage Spaces: 2         | Basement: None                                |