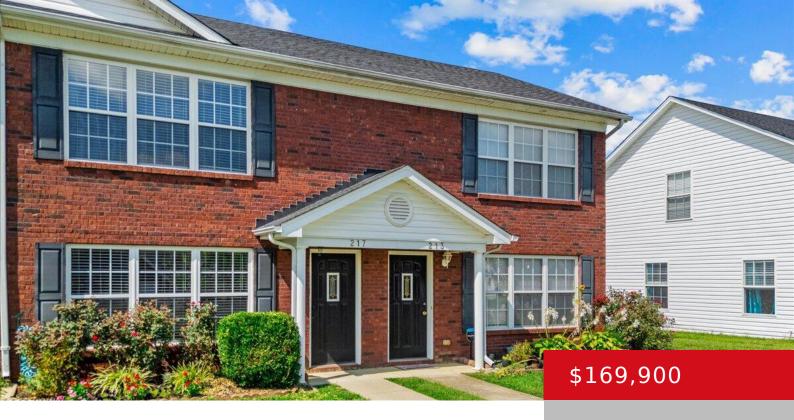

#### 217 MILES DR, SHEPHERDSVILLE, KY 40165 https://zhomesre.com

\*\*Motivated Seller\*\*Discover this inviting 1,140 sq ft townhome that combines comfort with style. With 2 spacious bedrooms and 1.5 bathrooms, this home is perfect for those seeking a cozy yet functional space. The master bedroom is a true highlight, featuring expansive windows that flood the room with natural light, creating a serene retreat. Step outside [...]

## Basics

Type: Single Family Residence Bedrooms: 2 beds Area: 1140 sq ft Year built: 2005 Subdivision Name: NONE

Status: Pending Bathrooms: 2 baths Lot size: 1742 sq ft County Or Parish: Bullitt Bathrooms Full: 1

# **Building Details**

Stories: 2 Roof: Shingle Basement: None Electric: Residential Construction Materials: Brick