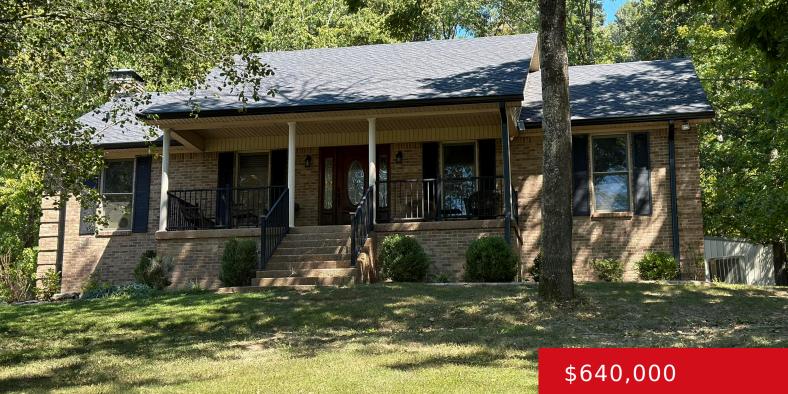

#### 2170 PETERSBURG RD, BOSTON, KY 40107 https://zhomesre.com

ABSOLUTELY SERENE WOODED PRIVATE SETTING !! Located in Nelson Co. on Approx. 7.73 WOODED ACRES , GREAT FOR DEER & TURKEY HUNTING!! This all brick 3 BR, 2BA, ranch features an attached 2 c lower level garage & a DETACHED 3 CAR GARAGE W/ CONCRETE FLOOR, 220 AMP, COVERED PATIO OVERLOOKING STOCKED POND....new roof [...]

### Basics

Type: Single Family Residence Bedrooms: 3 beds Area: 1975 sq ft Year built: 1993 County Or Parish: Nelson Bathrooms Full: 2

Status: Active Bathrooms: 2 baths Lot size: 336718.8 sq ft Lot Features: Wooded Subdivision Name: NONE

## **Building Details**

Foundation Details: Poured Concrete Electric: Residential Construction Materials: Wood Frame, Brick, Vinyl Siding Basement: Partially finished Stories: 1 Roof: Shingle Garage Spaces: 3