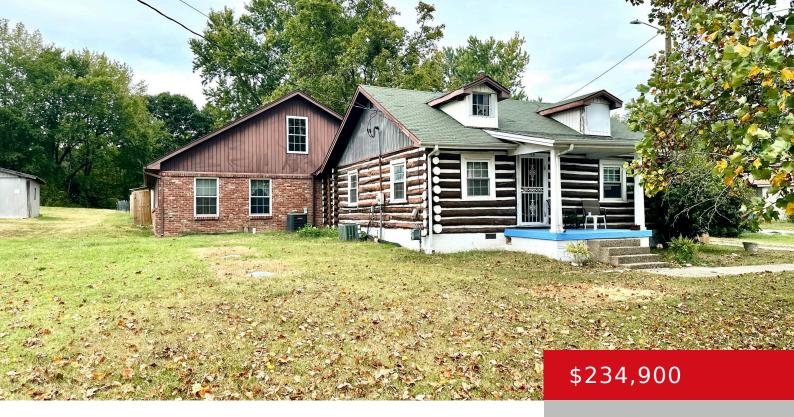

# 2175 N PRESTON HWY, SHEPHERDSVILLE, KY 40165

https://zhomesre.com

Take a step back in time where rustic meets modern in this unique one of a kind property. The rustic log cabin portion of this property will amaze anyone with a step back in time, though offering modern amenities and upgrades. The original portion of the cabin has one bedroom with a private bath, updated [...]

#### **Basics**

**Type:** Single Family Residence **Status:** Active

Bedrooms: 2 beds

Area: 2600 sq ft

Bathrooms: 3 baths

Lot size: 15682 sq ft

Year built: 1900 County Or Parish: Bullitt

**Subdivision Name: NONE Bathrooms Full:** 3

## **Building Details**

Foundation Details: Crawl Space, Slab Stories: 1

Electric: Residential Fencing: Wood

**Roof:** Shingle **Construction Materials:** Log, Wood Frame, Brk/Ven

**Garage Spaces:** 2 **Basement:** None