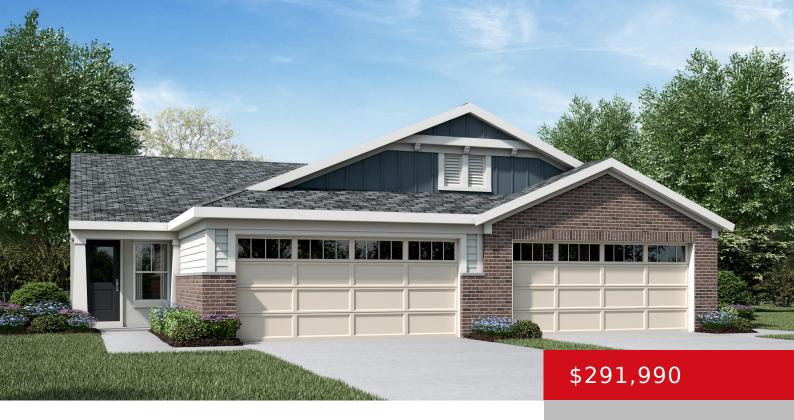

# 217A HARVEST MOON CT, 217A, SHEPHERDSVILLE, KY 40165

https://zhomesre.com

Charming new Wembley Coastal Cottage plan by Fischer Homes in beautiful Sanctuary at Mallard Lake featuring one floor living. Open concept with an island kitchen with stainless steel appliances, upgraded maple cabinetry with 42 inch uppers and soft close hinges, durable quartz counters, pantry and breakfast room all open to the spacious walk-out family room. [...]

- 2 beds
- 2 haths
- Single Family Residence
- Active
- 1243 sq ft

#### **Basics**

**Type:** Single Family Residence **Status:** Active

Bedrooms: 2 beds

Area: 1243 sq ft

Lot size: 4750 sq ft

Year built: 2024 County Or Parish: Bullitt

**Subdivision Name:** SANCTUARY AT MALLARD LAKE **Bathrooms Full:** 2

## **Building Details**

**Foundation Details:** Slab **Stories:** 1

**Electric:** Residential **Fencing:** None

Roof: Shingle Construction Materials: Brick, Vinyl Siding

**Garage Spaces:** 2 **Basement:** None