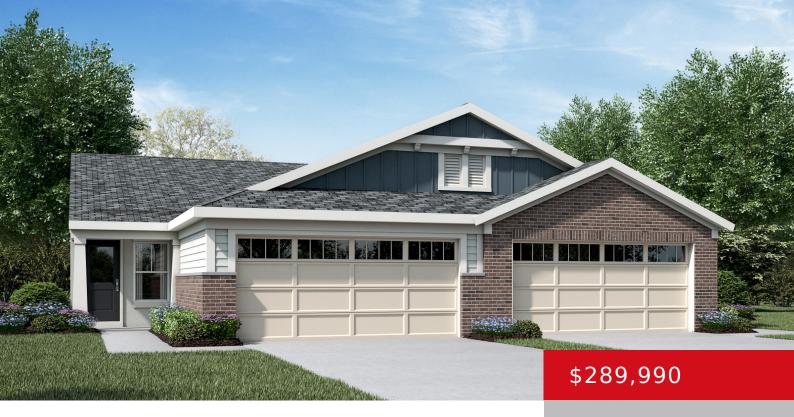

# 217B HARVEST MOON CT, 217B, SHEPHERDSVILLE, KY 40165

https://zhomesre.com

Charming new Wembley Coastal Cottage paired-patio plan by Fischer Homes in beautiful Sanctuary at Mallard Lake featuring one floor living. Open concept with an island kitchen with stainless steel appliances, upgraded maple cabinetry with 42 inch uppers and soft close hinges, durable quartz counters, pantry and breakfast room all open to the spacious walk-out family [...]

#### **Basics**

**Type:** Single Family Residence **Status:** Active

Bedrooms: 2 beds

Area: 1243 sq ft

Lot size: 4750 sq ft

Year built: 2024 County Or Parish: Bullitt

**Subdivision Name:** SANCTUARY AT MALLARD LAKE **Bathrooms Full:** 2

## **Building Details**

**Foundation Details:** Slab **Stories:** 1

**Electric:** Residential **Fencing:** None

Roof: Shingle Construction Materials: Brick, Vinyl Siding

**Garage Spaces:** 2 **Basement:** None