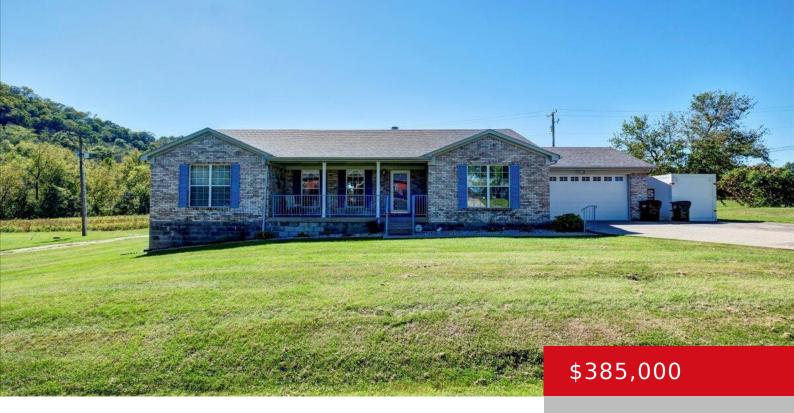

# 218 DEATHERAGE CT, CARROLLTON, KY 41008

https://zhomesre.com

Welcome to 218 Deatherage Ct, an immaculate updated brick ranch featuring TWO attached 2.5 car garages! Very bright and open, with lots of natural light! A rocking chair front porch ( $7\times22$ ) greets you, leading to a spacious Living Room with vaulted ceilings and corner fireplace (gas log). New LVT flooring installed thru-out in 2018 . [...]

#### **Basics**

**Type:** Single Family Residence

Bedrooms: 3 beds

**Area: 1760** sq ft

Year built: 1998

County Or Parish: Carroll

**Bathrooms Full: 2** 

Status: Active