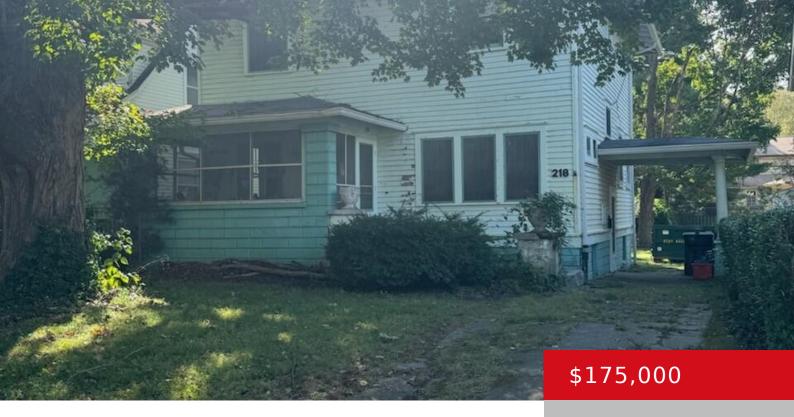

## 218 FRANCK AVE, LOUISVILLE, KY 40206

https://zhomesre.com

Rehab opportunity in Crescent Hill. So much historical charm, character and opportunity await the next owner. Cash buyer preferred. Needs a complete restoration.

#### **Basics**

**Type:** Single Family Residence

**Bedrooms: 5** beds **Area: 2034** sq ft

Year built: 1915

**Subdivision Name: NONE** 

**Status:** Pending

Bathrooms: 2 baths

**Lot size: 6969.6** sq ft

# **Building Details**

Stories: 2 Electric: Residential

Fencing: Partial, Chain Link Roof: Shingle

**Construction Materials:** Wood Frame **Garage Spaces:** 1

Basement: Cellar, Unfinished

### **Amenities & Features**

**Cooling:** None **Exterior Features:** Screened in Porch,

FU

**Utilities:** Electricity Connected, Public Sewer,

Public Water

Heating: Natural Gas

Darah

Porch