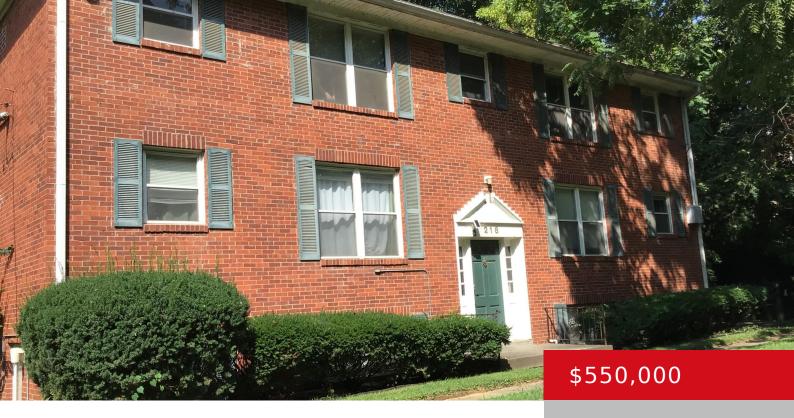

# 218 MOUNT HOLLY AVE, LOUISVILLE, KY 40206

https://zhomesre.com

Multifamily with 6 two bedroom one bath apartments in a great location.

- 0 haths
- Apartment
- Active Under Contract
- 5565 sq ft

#### **Basics**

**Type:** Apartment **Status:** Active Under Contract

Bathrooms: 0 baths Area: 5565 sq ft
Lot size: 10150 sq ft Year built: 1963

County Or Parish: Jefferson Subdivision Name: NONE

## **Building Details**

Architectural Style: Traditional Electric: MultiFamily

**Roof:** Shingle **Construction Materials:** Brk/Ven