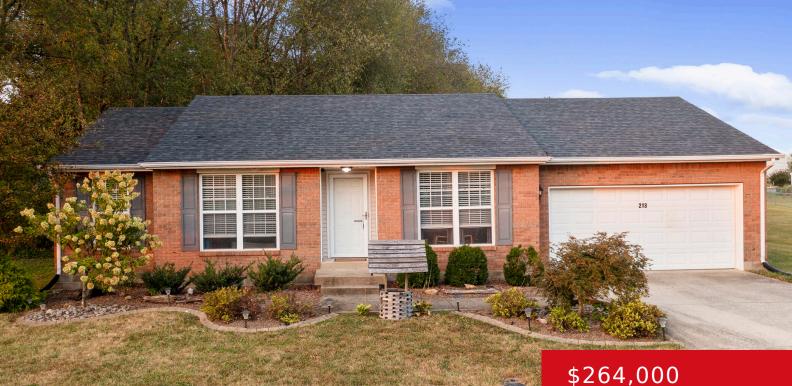

#### 218 N BLACK BRANCH RD, CECILIA, KY 42724 https://zhomesre.com

Adorable 3 bed/2 bath Ranch with 2 car garage in the heart of Cecilia. Just down the street from the main drag, less than 10 minutes to the expressway, and across the street from the Hardin County Schools. This home has a well maintained interior and exterior with an over-sized, fenced backyard. This open floor [...]

#### Basics

Type: Single Family Residence Bedrooms: 3 beds Area: 1244 sq ft Year built: 2005 Subdivision Name: FEDERAL ESTATES Status: Pending Bathrooms: 2 baths Lot size: 19166 sq ft County Or Parish: Hardin Bathrooms Full: 2

# **Building Details**

| Foundation Details: Crawl Space | Stories: 1                                              |
|---------------------------------|---------------------------------------------------------|
| Electric: Residential           | Fencing: Wood                                           |
| Roof: Shingle                   | Construction Materials: Wood Frame, Brick, Vinyl Siding |
| Garage Spaces: 2                | Basement: None                                          |

### **Amenities & Features**

Cooling: Central AirExterior Features: Patio, Out Buildings,<br/>PorchUtilities: Electricity Connected, Public Sewer,<br/>Public WaterParking Features: Attached, DrivewayHeating: ElectricParking Features: Attached, Driveway