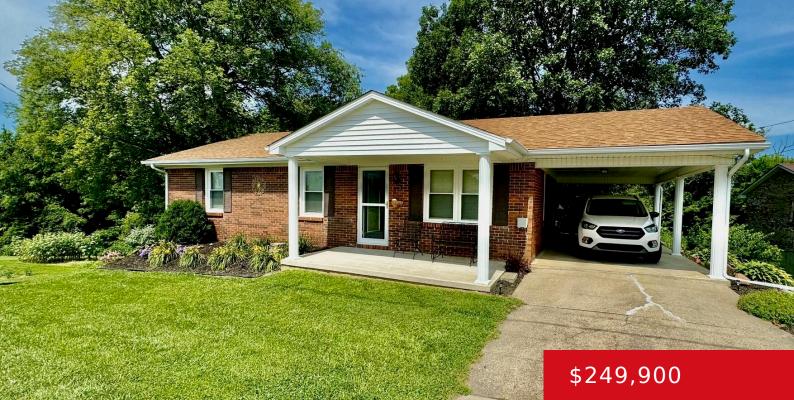

### 218 RIZER AVE, SPRINGFIELD, KY 40069

https://zhomesre.com

This charming brick home at the end of a quiet street is ready for you to appreciate everything it has to offer! Located in town with a secluded back yard that is ideal for entertaining! There is a stone patio with gazebo, outbuilding, raised bed gardens and plenty of mature landscaping with a canopy of [...]

### Basics

Type: Single Family Residence Bedrooms: 3 beds Area: 1661 sq ft Year built: 1972 Subdivision Name: NONE

Status: Active Bathrooms: 2 baths Lot size: 11250 sq ft County Or Parish: Washington Bathrooms Full: 2

# **Building Details**

Foundation Details: Poured Concrete Electric: Residential Construction Materials: Brick Stories: 1 Roof: Shingle Basement: Partially finished

## **Amenities & Features**

Cooling: Central AirUtilities: Fuel:Natural, Public Sewer, Public WaterParking Features: 1 Car CarportHeating: Forced Air, Natural Gas