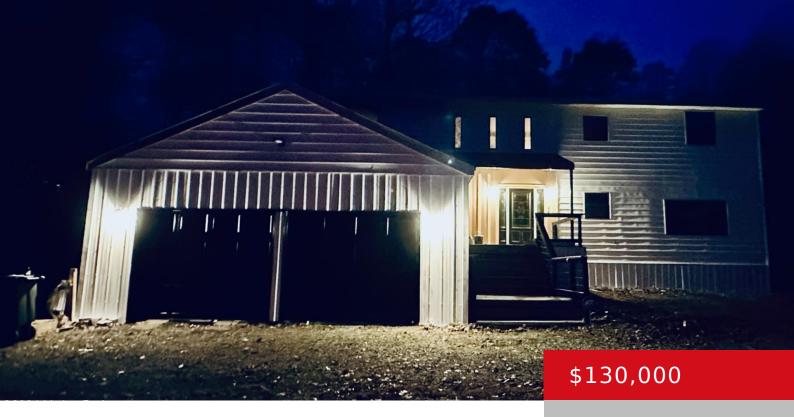

# 219 COOPERS POINT RD, LEITCHFIELD, KY 42754

https://zhomesre.com

Handyman special! This 3300 sq foot home has some work to be done but once complete it will make one amazing Lake home orweekend retreat. This five bedroom home features two and a half baths, vaulted ceilings, a brand new tankless water heater and somuch more. New appliances include a new stainless steel french door [...]

- 5 heds
- 3 haths
- Single Family Residence
- Active
- 3304 sq ft

#### **Basics**

**Type:** Single Family Residence

Bedrooms: 5 beds Area: 3304 sq ft

Year built: 1986

County Or Parish: Grayson

**Bathrooms Full:** 2

**Status:** Active

Bathrooms: 3 baths