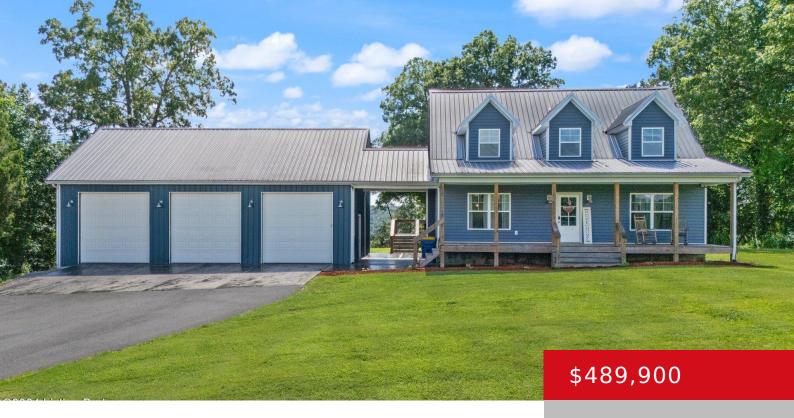

#### 2191 KYROCK RD, SWEEDEN, KY 42285

https://zhomesre.com

Welcome to your dream retreat! Custom built in 2022, this stunning property offers an exquisite blend of luxury, comfort, & natural beauty, making it the perfect home for those seeking tranquility. Nestled on 3 acres of pristine land, this 4 bedroom, 2.5 bath residence boasts breathtaking views. Step outside to the covered back deck, where [...]

- 4 heds
- 3 haths
- Single Family Residence
- Active
- 2160 sq ft

### **Basics**

**Type:** Single Family Residence

Bedrooms: 4 beds
Area: 2160 sq ft

Year built: 2022

**Subdivision Name: NONE** 

**Status:** Active

Bathrooms: 3 baths

**Lot size: 130680** sq ft

# **Building Details**

**Foundation Details:** Concrete Blk **Stories:** 2

Electric: Residential Roof: Metal

**Construction Materials:** Vinyl Siding **Garage Spaces:** 3

Basement: None

## **Amenities & Features**

Cooling: Central Air Exterior Features: Deck, Hot Tub

Utilities: Septic System, Public Water Parking Features: Detached

**Heating:** Electric, Heat Pump