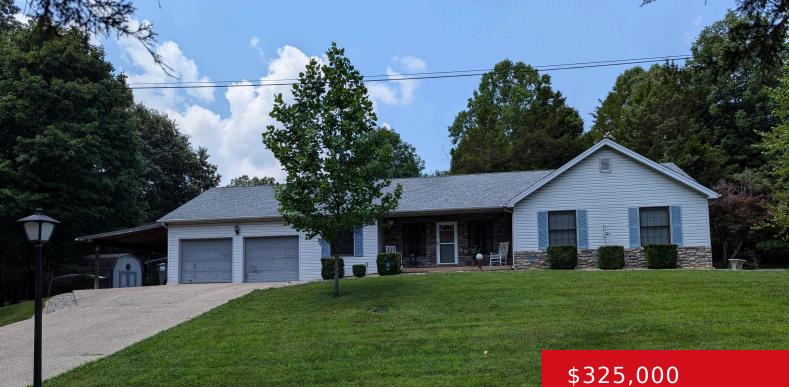

### 22 DEWBERRY CT, BRANDENBURG, KY 40108 https://zhomesre.com

Welcome to 22 Dewberry Ct located in the sought after gated community of Doe Valley. This home is located on a corner lot, on a cul de sac, and a dead end street with no remaining lots to build on. Sitting on just over .75 acres, if privacy is what you are looking for, this [...]

## Basics

| Type: Single Family Residence | Status: Pending                                            |
|-------------------------------|------------------------------------------------------------|
| Bedrooms: 3 beds              | Bathrooms: 2 baths                                         |
| <b>Area: 1976</b> sq ft       | Lot size: 33977 sq ft                                      |
| Year built: 1998              | Lot Features: Corner, Cul De Sac, Cleared, DeadEnd, Wooded |
| County Or Parish: Meade       | Subdivision Name: DOE VALLEY                               |
| Bathrooms Full: 2             |                                                            |