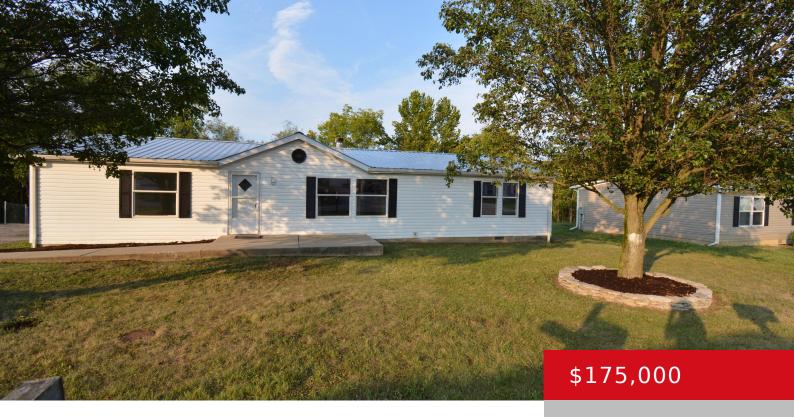

### 22 EDWARD ST, CARROLLTON, KY 41008

https://zhomesre.com

Beautiful maintained home MOVE IN READY and reasonably price & available. This 3 bedroom and 2 full baths with spilt floor plan with fireplace & open floor plan. Conveniently located within 5 miles from interstate. Must see, won't last long. Schedule your appointment today.

### **Basics**

**Type:** Single Family Residence **Status:** Pending

Bedrooms: 3 beds

Area: 1512 sq ft

Year built: 1999

Bathrooms: 2 baths

Lot size: 10454 sq ft

Lot Features: Cleared