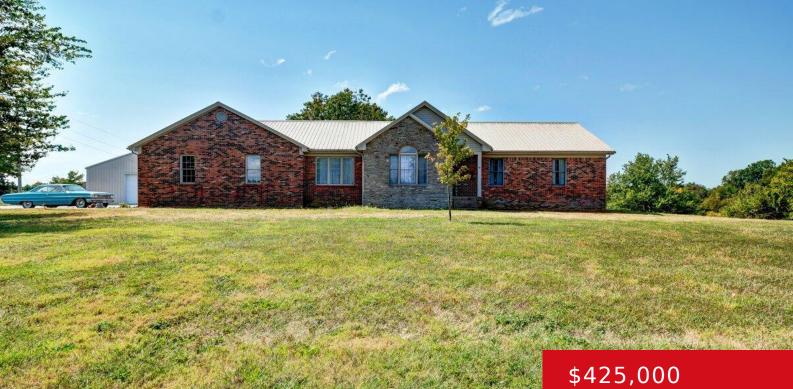

# 22 SUNSET FARM RD, COXS CREEK, KY 40013

https://zhomesre.com

Welcome home to 22 Sunset Farm Rd. Have you been looking for a place in the country that's not too far away? This home is in the country, but only 10 minutes from Mt. Washington and 15 minutes from Bardstown. This ranch style home has three bedrooms, two and half bathrooms, a large eat-in kitchen, [...]

### Basics

Type: Single Family Residence Bedrooms: 3 beds Area: 1890 sq ft Year built: 1993 County Or Parish: Nelson Bathrooms Full: 2 Status: Active Bathrooms: 3 baths Lot size: 88862.4 sq ft Lot Features: Cleared, DeadEnd, Level Subdivision Name: NONE

# **Building Details**

| Foundation Details: Crawl Space, Concrete Blk | Stories: 1                                |
|-----------------------------------------------|-------------------------------------------|
| Electric: Residential                         | Fencing: None                             |
| Roof: Metal                                   | Construction Materials: Wood Frame, Brick |
| Garage Spaces: 2                              | Basement: None                            |