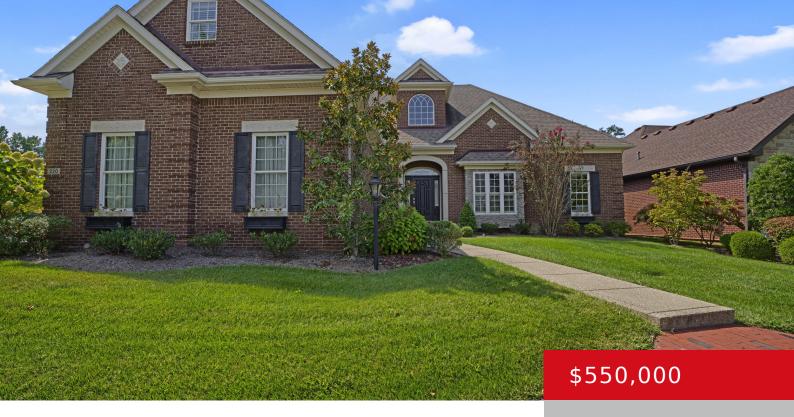

# 220 BUCKLAND TRACE, LOUISVILLE, KY 40245

https://zhomesre.com

Welcome home to 220 Buckland Trace in the highly sought after maintenance free living community of Gardiner Park. This hard to find 1.5 story offers 4 bedrooms, 3 full baths, 2 car garage, and much more. As you enter the 2-story foyer you'll immediately notice the open concept floor plan. The Dining Room opens to [...]

#### **Basics**

**Type:** Single Family Residence

Bedrooms: 4 beds
Area: 2539 sq ft

Year built: 2009

County Or Parish: Jefferson

Bathrooms Full: 3

**Status:** Active Under Contract

**Bathrooms: 3** baths **Lot size: 9387** sq ft