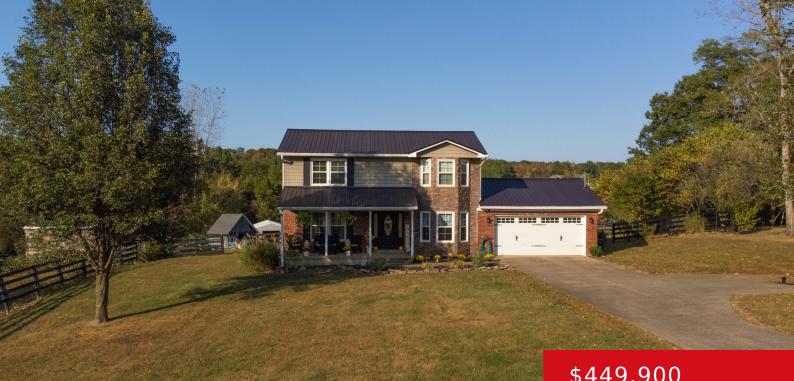

#### 220 LAUREN WAY, MT WASHINGTON, KY 40047

https://zhomesre.com

Looking for a home on 5 acres in Mt Washington? Here it is!! Beautiful two story with 3 beds, 2.5 baths, attached 2 car garage, 30 round above ground pool fully fenced! Plenty of room for your animals to roam. Current owner has two horses. Property includes a second driveway that wraps around to a [...]

- \$449,900

### Basics

Type: Single Family Residence Bedrooms: 3 beds Area: 1790 sq ft Year built: 1991 County Or Parish: Bullitt Bathrooms Full: 2 Status: Pending Bathrooms: 3 baths Lot size: 217800 sq ft Lot Features: Level Subdivision Name: NONE