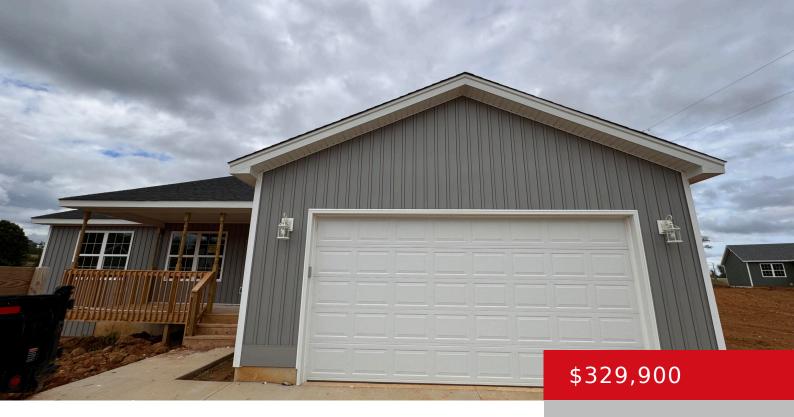

## 220 MANDAN, GUSTON, KY 40142

https://zhomesre.com

Welcome to your dream home! This almost finished brand-new construction features a spacious open-concept layout, perfect for modern living and entertaining. With 3 bedrooms and 2 bathrooms, this home offers both comfort and functionality. Outside, the large lot of 1.71 acres provides endless possibilities for landscaping, gardening, or outdoor activities. Don't miss this opportunity to [...]

### **Basics**

**Type:** Single Family Residence

**Bedrooms: 3** beds **Area: 1552** sq ft

Year built: 2024

**Subdivision Name: NONE** 

**Status:** Active

Bathrooms: 2 baths

Lot size: 74487.6 sq ft

# **Building Details**

Stories: 2 Electric: Residential

Fencing: None Roof: Shingle

**Construction Materials:** Vinyl Siding **Garage Spaces:** 2

**Basement:** Unfinished

# **Amenities & Features**

**Cooling:** Central Air **Exterior Features:** Porch, Deck

Utilities: Septic System, Public Water Parking Features: Attached

Heating: Electric, Heat Pump