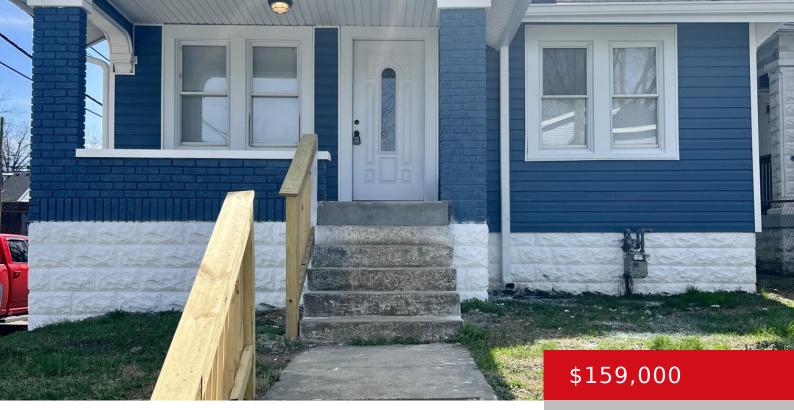

### 2200 DATE ST, LOUISVILLE, KY 40210

https://zhomesre.com

- 4 beds
- 1 bath
- Single Family Residence
- Pending
- 1583 sq ft

### Basics

Type: Single Family Residence Bedrooms: 4 beds Area: 1583 sq ft Year built: 1925 Subdivision Name: NONE Status: Pending Bathrooms: 1 bath Lot size: 0 sq ft County Or Parish: Jefferson Bathrooms Full: 1

# **Building Details**

Stories: 2 Fencing: Wood Construction Materials: Wood Frame, Vinyl Siding Basement: Unfinished Electric: Residential Roof: Shingle Garage Spaces: 2