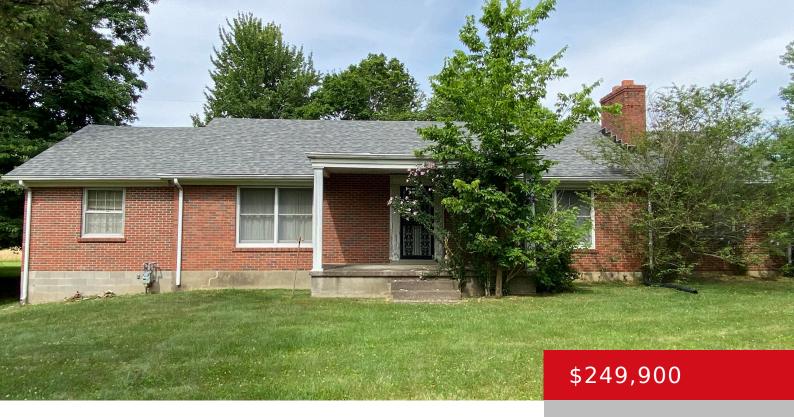

# 2206 HODGENVILLE RD, ELIZABETHTOWN, KY 42701

https://zhomesre.com

Location! Location! Location! All brick ranch just one minute from the Elizabethtown Country Club/Golf Course. 3 bedroom home waiting for you to put your design skills to work. With this property, you have the potential to transform it into a beautiful and spacious home that meets your needs and preferences. Open floor plan, hardwood under [...]

#### **Basics**

**Type:** Single Family Residence **Status:** Active Under Contract

Bedrooms: 3 beds

Area: 2210 sq ft

Lot size: 97574 sq ft

Year built: 1959 County Or Parish: Hardin

**Subdivision Name:** NONE **Bathrooms Full:** 2

## **Building Details**

Foundation Details: Concrete Blk Stories: 1

Electric: Residential Fencing: None

Roof: Shingle Construction Materials: Brick

**Basement:** Unfinished