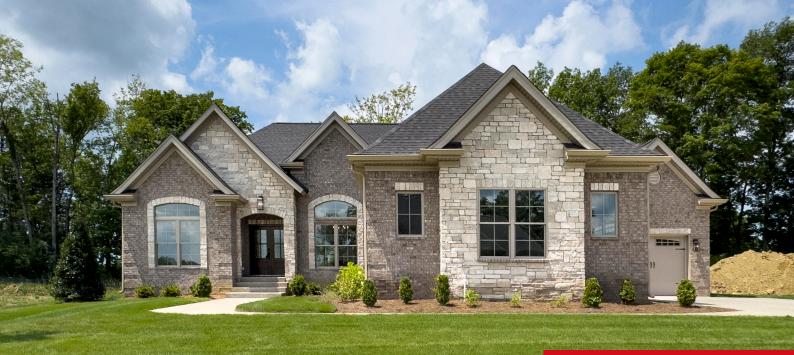

### \$850,000

### 2208 WHITE OAK WAY, LOUISVILLE, KY 40023

https://zhomesre.com

Luxury awaits in this stunning new construction by the awardwinning Welch Builders, nestled in Shakes Run Estates. This ranch-style home offers the perfect blend of elegance and functionality on an estate-sized lot, ensuring maximum privacy with its protected wooded surroundings. Step inside to find an open floor plan designed for both everyday living and entertaining. [...]

- 2 hath
- Single Family Residence
- Active
- 2378 sq ft

### Basics

Type: Single Family Residence Bedrooms: 3 beds Area: 2378 sq ft Year built: 2023 County Or Parish: Jefferson Bathrooms Full: 2 Status: Active Bathrooms: 2 baths Lot size: 13068 sq ft Lot Features: Level Subdivision Name: SHAKES RUN