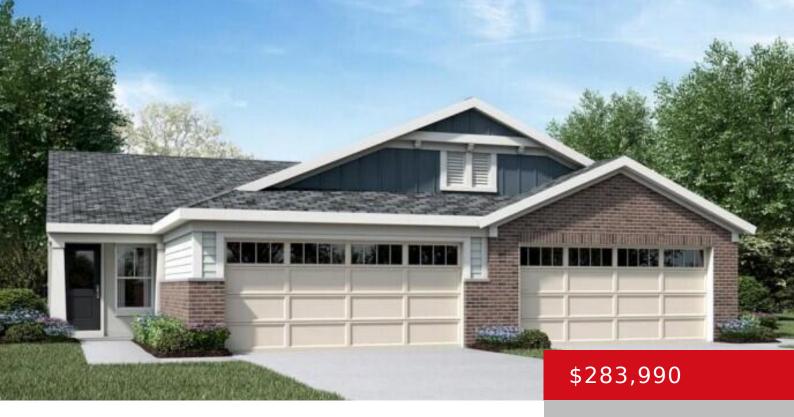

# 221 HARVEST PT WAY, MT WASHINGTON, KY 40047

https://zhomesre.com

New Construction by Fischer Homes in the beautiful Harvest Point community with the Wembley Western Craftsman plan, featuring a stunning island kitchen with lots of cabinet and countertop space. Spacious family room expands to open dining area. Primary Suite with private bath and walk-in closet. Additional secondary bedroom and hall bath. Two car garage.

#### **Basics**

Type: Single Family Residence

Bedrooms: 2 beds
Area: 1243 sq ft

Year built: 2024

**Subdivision Name: HARVEST POINT** 

**Status:** Pending

Bathrooms: 2 baths

Lot size: 4716 sq ft