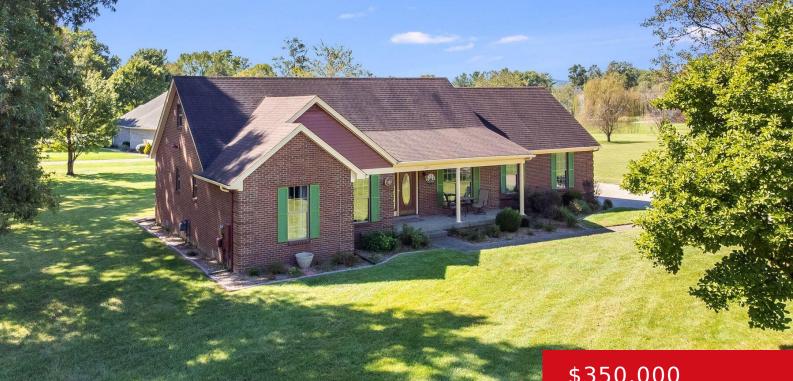

#### 221 POINTE BOULEVARD, SHEPHERDSVILLE, **KY 40165**

https://zhomesre.com

Welcome home! This beautifully updated 4-bedroom, 2-bathroom residence is perfectly situated on a large corner lot, offering ample outdoor space in a park-like setting. Peace of mind is not lacking with so many upgrades, including a newer high-efficiency HVAC (May 2022) and water heater (May 2022). You'll step inside to discover an inviting living area [...]

#### \$350,000

### Basics

Type: Single Family Residence Bedrooms: 4 beds Area: 1777 sq ft Year built: 1992 County Or Parish: Bullitt Bathrooms Full: 2

Status: Pending Bathrooms: 2 baths Lot size: 27007.2 sq ft Lot Features: Corner, See Remarks, Cleared Subdivision Name: THE POINTE