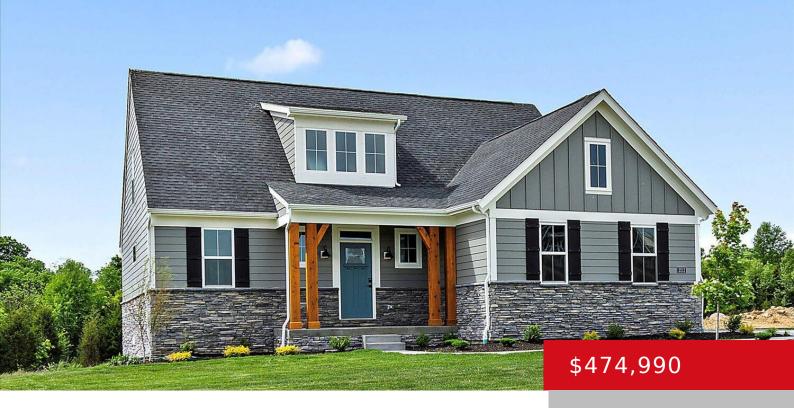

## 2212 SUMMIT VIEW CT, LA GRANGE, KY 40031

https://zhomesre.com

New Construction by Fischer Homes in the beautiful Summit Parks community with the Keaton Modern Farmhouse Plan. This plan offers an island kitchen with pantry, maple cabinetry, quartz countertops, and stainless steel gas appliances. Spacious family room expands to light-filled morning room with 12×14 off back. Primary Suite with private bath featuring tub, shower and [...]

- 3 heds
- 3 baths
- Single Family Residence
- Residential
- Active
- 2151 sq ft

#### **Basics**

Category: Residential

**Status:** Active

**Bathrooms: 3** baths **Lot size: 12615** sq ft

**County Or Parish:** Oldham

**Bathrooms Full:** 2

**Type:** Single Family Residence

Bedrooms: 3 beds

**Area: 2151** sq ft

Year built: 2024

**Subdivision Name: SUMMIT PARKS** 

### **Building Details**

**Foundation Details:** Poured Concrete **Stories:** 2

**Electric:** Residential **Fencing:** None

Roof: Shingle Construction Materials: Stone, Fiber Cement

**Garage Spaces:** 3 **Basement:** Unfinished

#### **Amenities & Features**

**Cooling:** Central Air **Exterior Features:** Porch

Utilities: Public Sewer, Public Water Parking Features: Attached, Entry Side

**Heating:** Forced Air, Natural Gas