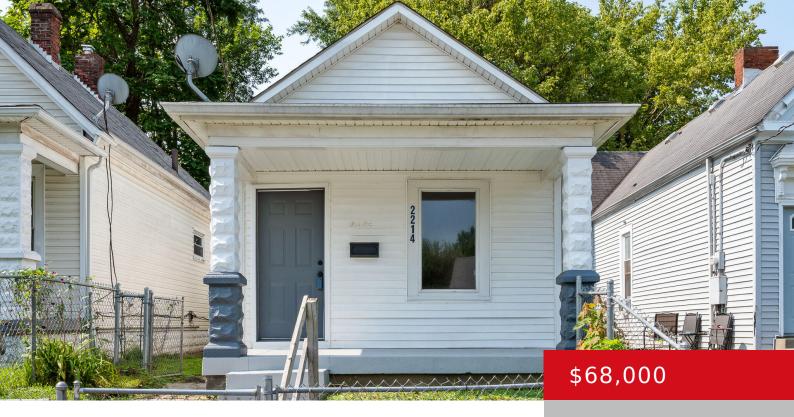

## 2214 WILSON AVE, LOUISVILLE, KY 40210

https://zhomesre.com

Welcome home to this newly renovated property located conveniently in the heart of the Park Hill neighborhood! As you walk through notice the beautiful newer floors and fresh paint as well as the tasteful finishes in the kitchen. The bedroom was once two rooms but has been converted into one large bedroom, making it very [...]

- 1 bed
- 1 bath
- Single Family Residence
- Active
- 798 sq ft

#### **Basics**

**Type:** Single Family Residence **Status:** Active

**Bedrooms: 1** bed **Bathrooms: 1** bath

**Area: 798** sq ft **Lot size: 3484.8** sq ft

Year built: 1900 County Or Parish: Jefferson

**Subdivision Name: NONE Bathrooms Full:** 1