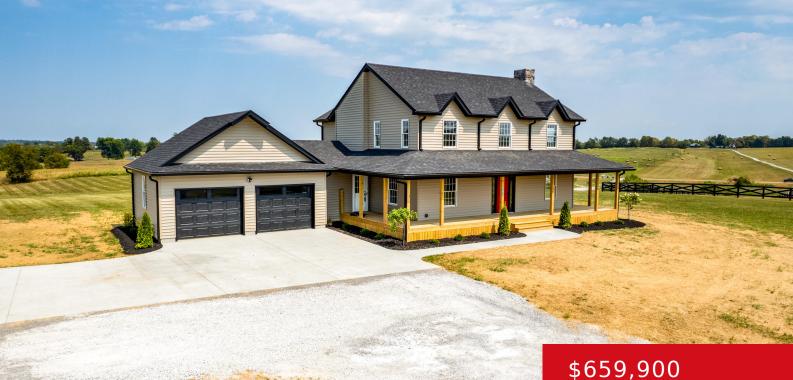

#### 222 LOCUST LN, SHELBYVILLE, KY 40065

https://zhomesre.com

Your Dream Home Awaits on Locust Lane! Experience the best of country living just minutes from the convenience of Shelbyville. This stunning home sits on 5.72 acres of picturesque countryside, offering both privacy and tranquility while being centrally located between Louisville, Frankfort, and LaGrange. Key Features: Expansive Wrap-Around Porch: Perfect for enjoying your morning coffee [...]

### \$659,900

### Basics

Type: Single Family Residence Bedrooms: 3 beds Area: 2300 sq ft Year built: 1991 County Or Parish: Shelby Bathrooms Full: 2 Status: Active Bathrooms: 3 baths Lot size: 249163.2 sq ft Lot Features: Cleared Subdivision Name: NONE

## **Building Details**

Foundation Details: Poured Concrete Electric: Residential Roof: Shingle Garage Spaces: 2

Stories: 2 Fencing: None Construction Materials: Vinyl Siding Basement: Unfinished