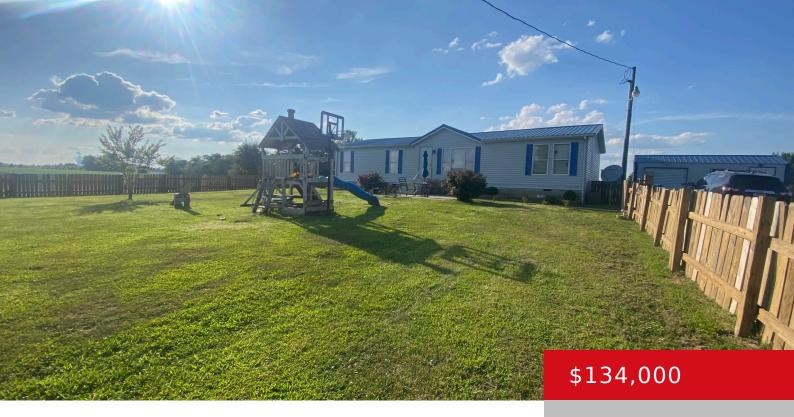

# 2224 STATE ROUTE 334, LEWISPORT, KY 42351

https://zhomesre.com

Take a look at this 3 bedroom 2 bath home that has an additional 2 rooms being used as bedrooms. This home is sitting on 0.75 acres surrounded by farmland. The property offers privacy and a quiet setting that you can enjoy while sitting on either of the two  $16 \times 18$  concrete patios. The front yard [...]

- 3 heds
- 2 haths
- Single Family Residence
- Pending
- 1568 sq ft

#### **Basics**

**Type:** Single Family Residence **Status:** Pending

Bedrooms: 3 beds

Area: 1568 sq ft

Bathrooms: 2 baths

Lot size: 32670 sq ft

Year built: 2000 County Or Parish: Hancock

**Subdivision Name:** NONE **Bathrooms Full:** 2