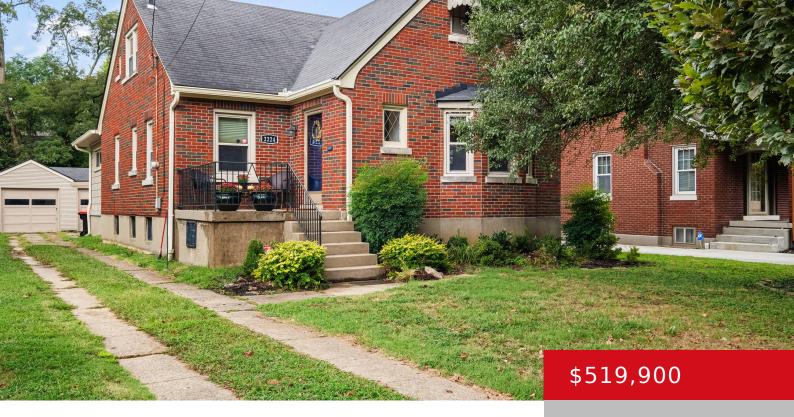

# 2224 TALBOTT AVE, LOUISVILLE, KY 40205

https://zhomesre.com

Step into 2224 Talbot and be greeted by a charming home boasting newly painted walls, exquisite hardwood floors, and an abundance of natural light pouring in. The expansive living room, complete with a cozy fireplace, offers ample space for both a sitting area and a dining table. Adjoining the living room is a dining area [...]

- 3 beds
- 2 baths
- Single Family Residence
- Active
- 2077 sq ft

## Basics

Type: Single Family Residence Bedrooms: 3 beds Area: 2077 sq ft Year built: 1937 County Or Parish: Jefferson Bathrooms Full: 1 Status: Active Bathrooms: 2 baths Lot size: 9291 sq ft Lot Features: Cleared Subdivision Name: HIGHLANDS