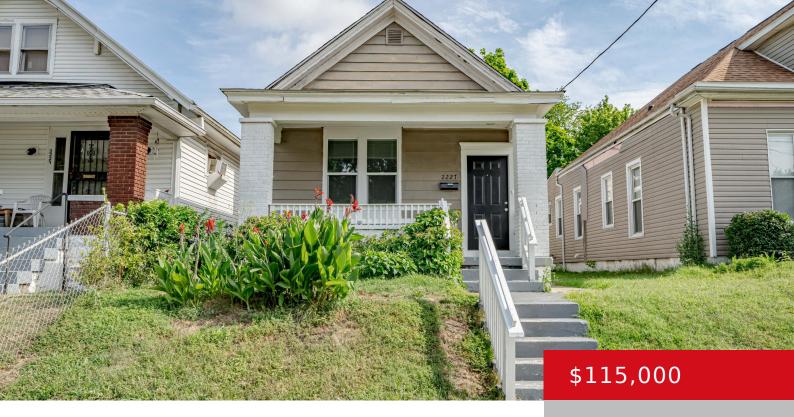

#### 2227 DATE ST, LOUISVILLE, KY 40210

https://zhomesre.com

Step into this beautifully updated 2-bedroom, 1-bath home featuring modern upgrades throughout. Enjoy cooking in the stylish kitchen with brand-new appliances, cabinets, and countertops. The updated flooring adds a fresh touch, and the new HVAC system ensures comfort year-round. The roof is only 3 months old and water heater is 4 years. Perfect for first-time [...]

#### Basics

Type: Single Family Residence Bedrooms: 2 beds Area: 1271 sq ft Year built: 1915 Subdivision Name: HARRIS

Status: Active Bathrooms: 1 bath Lot size: 3920.4 sq ft County Or Parish: Jefferson Bathrooms Full: 1