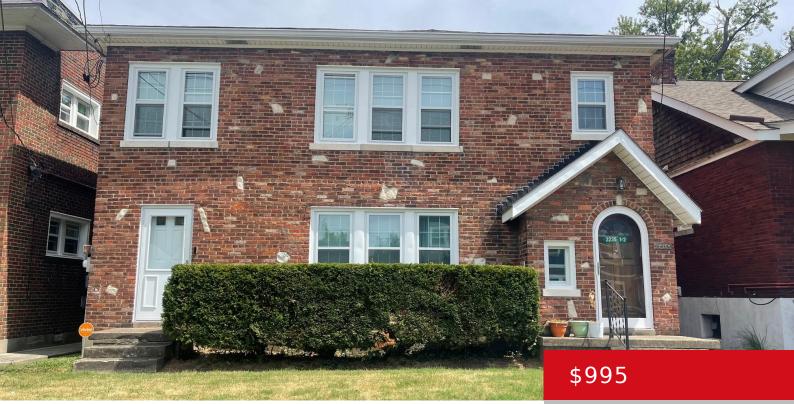

#### 2235 1/2 S SHELBY ST, LOUISVILLE, KY 40217

https://zhomesre.com

Listed 2-bedroom 1-bathroom apartment located within walking distance from Z Bar comes with new windows and doors, personal covered back porch, free shared washer and dryer in the basement, 1 off street parking spot per unit, personal storage unit in basement, dishwasher with oven and fridge included. Owner pays water and trash.

# **Building Details**

Stories: 2, 2 Construction Materials: Brick