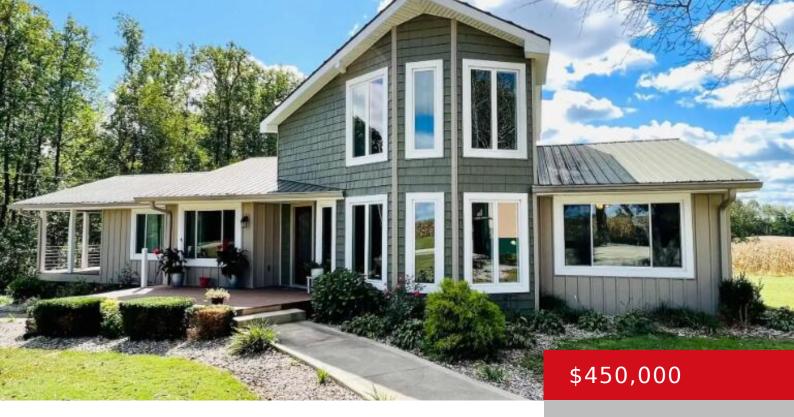

# 2239 HIGHWAY 1870, RUSSELL SPRINGS, KY 42642

https://zhomesre.com

Beautiful and private one of a kind property. This charming country home AND garage/shop sits on 16.61 acres of land with beautiful mature landscaping. The home is approximately 2035 square feet with 3 bedrooms and 2 bathroom. The first floor boast 2 spacious bedrooms, a good size kitchen which is open to living room and [...]

#### **Basics**

**Type:** Single Family Residence **Status:** Active

**Bedrooms: 3** beds **Bathrooms: 2** baths

Area: 2035 sq ft

Year built: 1987

Lot size: 723531.6 sq ft

County Or Parish: Russell

**Subdivision Name:** NONE **Bathrooms Full:** 2

## **Building Details**

Foundation Details: Crawl Space, Concrete Blk Stories: 2

Electric: Residential Fencing: None

Roof: Metal Construction Materials: Wood Frame

**Garage Spaces:** 3 **Basement:** None

### **Amenities & Features**

Cooling: Central Air Exterior Features: Patio, Out Buildings,

Porch, Deck

Utilities: Electricity Connected, Public Sewer, Well Parking Features: Detached, Entry Side

Water

Heating: Electric, Heat Pump