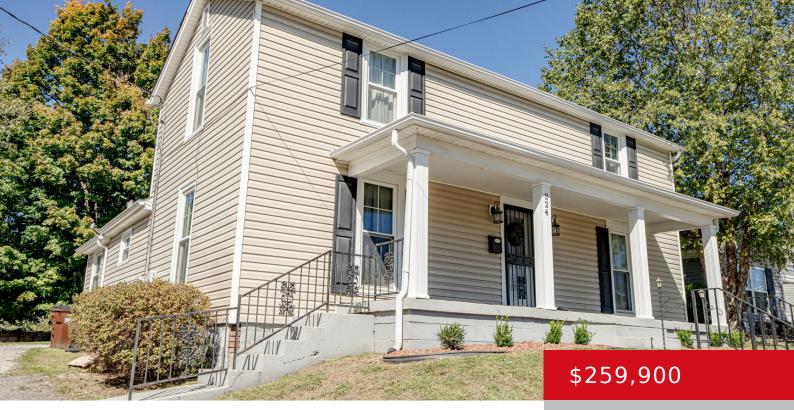

# **224 N MILES ST, ELIZABETHTOWN, KY 42701** https://zhomesre.com

Gorgeous Colonial style home in the heart of Elizabethtown City! The original charm of this home has been preserved in all the right ways combined with function and system updates throughout. Classic trim and woodwork, tiled entryway, centrally located staircase, spacious living area leading to the kitchen and formal dining room accented with beautiful wainscoting [...]

- 3 beds
- 2 baths
- Single Family Residence
- Active
- 2624 sq ft

#### Basics

Type: Single Family Residence Bedrooms: 3 beds Area: 2624 sq ft Year built: 1929 Subdivision Name: NONE

Status: Active Bathrooms: 2 baths Lot size: 7840.8 sq ft County Or Parish: Hardin Bathrooms Full: 2

## **Building Details**

Stories: 2 Roof: Shingle Basement: Cellar, Unfinished Electric: Residential Construction Materials: Vinyl Siding