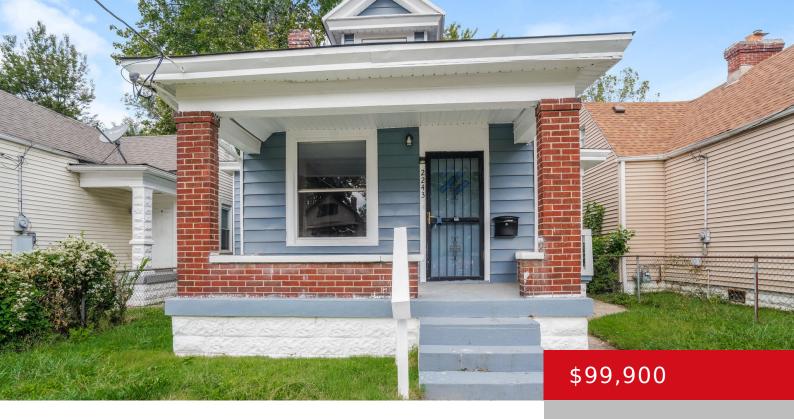

# 2243 DATE ST, LOUISVILLE, KY 40210

https://zhomesre.com

- 2 beds
- ullet 1 bath
- Single Family Residence
- Active
- 1391 sq ft

#### **Basics**

**Type:** Single Family Residence

Bedrooms: 2 beds
Area: 1391 sq ft

Year built: 1920

County Or Parish: Jefferson

Bathrooms Full: 1

Status: Active

Bathrooms: 1 bath Lot size: 4700 sq ft

## **Building Details**

**Foundation Details:** Concrete Blk **Stories:** 1

**Electric:** Residential **Fencing:** Chain Link

Roof: Shingle Construction Materials: Brick, Vinyl Siding

Basement: Cellar

### **Amenities & Features**

Exterior Features: Porch Utilities: Public Sewer, Public Water

Parking Features: Off-Street Parking Heating: Forced Air