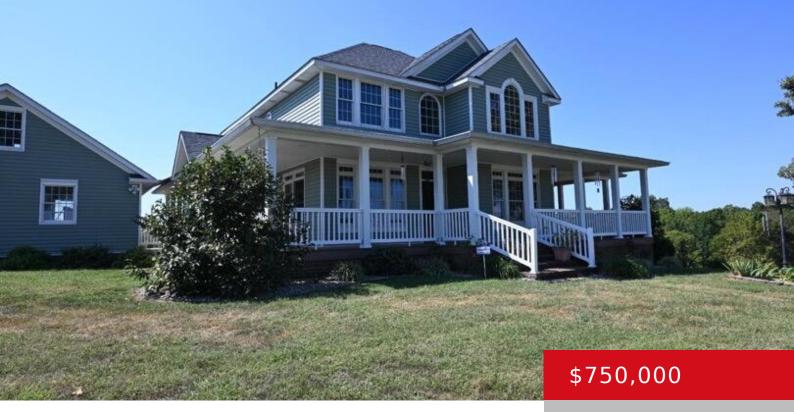

#### 2250 EAST MARKS RIDGE RD, GARFIELD, KY 40140

https://zhomesre.com

Stunning countryside retreat available on a sprawling 48-acre lot perfectly balanced within easy reach of modern conveniences in a peaceful setting. This elegant 2-story craftsman-style home has a main living area encompassing 2,888 square feet, including 4 bedrooms & 4 bathrooms, while the finished walkout basement provides an additional 1,636 square feet of living space. [...]

### Basics

Type: Single Family Residence Bedrooms: 4 beds Area: 4524 sq ft Year built: 2008 County Or Parish: Breckinridge Bathrooms Full: 4 Status: Active Bathrooms: 4 baths Lot size: 2094364.8 sq ft Lot Features: Cleared, Wooded Subdivision Name: NONE

## **Building Details**

| Foundation Details: Poured Concrete | Stories: 2                                       |
|-------------------------------------|--------------------------------------------------|
| Electric: Residential               | Fencing: Electric, Farm                          |
| Roof: Shingle                       | Construction Materials: Wood Frame, Vinyl Siding |
| Garage Spaces: 2                    | Basement: Finished, Walkout Finished             |