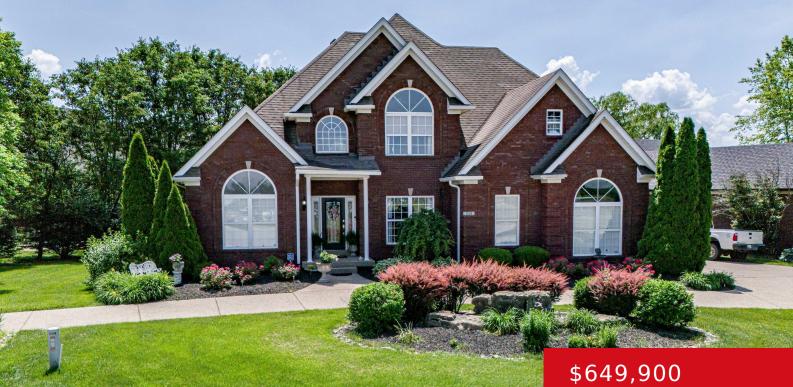

#### 226 CHAMPIONS WAY, SIMPSONVILLE, KY 40067

https://zhomesre.com

Lovely 4 bedroom home overlooking the lovely lakes and golf course and country club. This house has a beautiful covered veran 45.5 ft by 16 and a lower level creek rock patio. Totally privatw tranquility garden. 3 large walk in closets and a murphy bed in basement.

## Basics

Type: Single Family ResidenceStatus: ActiveBedrooms: 4 bedsBathrooms: 4 bathsArea: 3937 sq ftLot size: 13939.2 sq ftYear built: 2003Lot Features: Corner, Golf Course, SidewalkCounty Or Parish: ShelbySubdivision Name: CARDINAL CLUB ESTATESBathrooms Full: 3Sate Status St

# **Building Details**

Foundation Details: Poured Concrete Electric: Residential Roof: Metal, Shingle Garage Spaces: 2

Stories: 2 Fencing: Other Construction Materials: Brick Basement: Partially finished, Walk-up

# **Amenities & Features**

Exterior Features: Patio, Porch
Parking Features: Attached, Entry Side, Driveway

Utilities: Public Sewer, Public Water Heating: Forced Air, Natural Gas