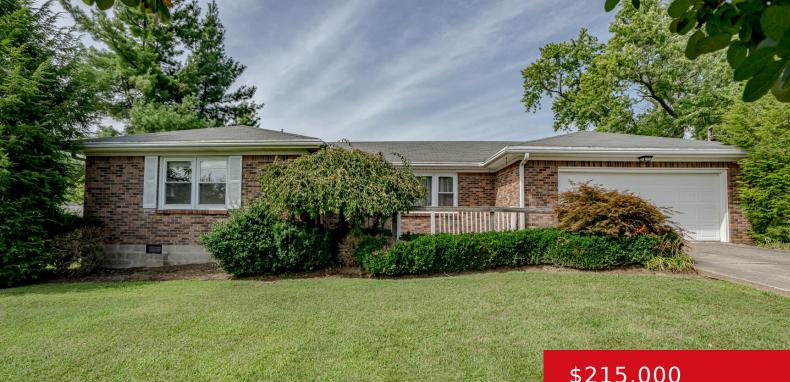

#### 226 SHADYVIEW DR, EMINENCE, KY 40019 https://zhomesre.com

Check out this 3 bedroom, 1.5 bath brick home situated on a corner lot. Home features nice size living room, dining room, kitchen with all appliances remaining, 3 season sun room, rear enclosed porch and 2 car attached garage. All situated on a .29 acre lot in a peaceful location just minutes to amenities. Call [...]

### \$215,000

#### Basics

Type: Single Family Residence Bedrooms: 3 beds Area: 1691 sq ft Year built: 1979 Subdivision Name: HI VIEW Status: Active Bathrooms: 2 baths Lot size: 12632.4 sq ft County Or Parish: Henry Bathrooms Full: 1

## **Building Details**

Foundation Details: Crawl Space Electric: Residential Construction Materials: Brk/Ven Basement: None Stories: 1 Roof: Shingle Garage Spaces: 2