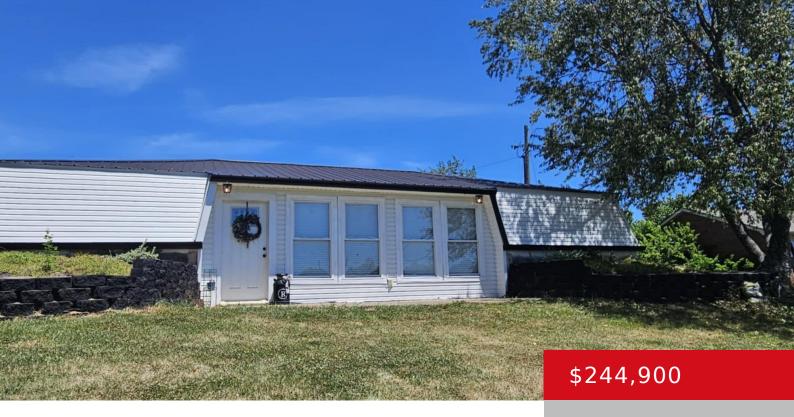

### 2265 PLUM RUN RD, BARDSTOWN, KY 40004

https://zhomesre.com

Welcome to 2265 Plum Run Road, Bardstown, KY! This charming 3-bedroom, 2-bathroom home is perfect for those seeking a blend of comfort and convenience. Nestled partially underground, which does wonders for the electric bill the home sits on a spacious lot. Custom shelves throughout add a touch of elegance and offer plenty of storage options. [...]

#### **Basics**

**Type:** Single Family Residence **Status:** Pending

**Bedrooms: 3** beds **Bathrooms: 2** baths

**Area: 1296** sq ft **Lot size: 31363.2** sq ft

Year built: 1983 County Or Parish: Nelson