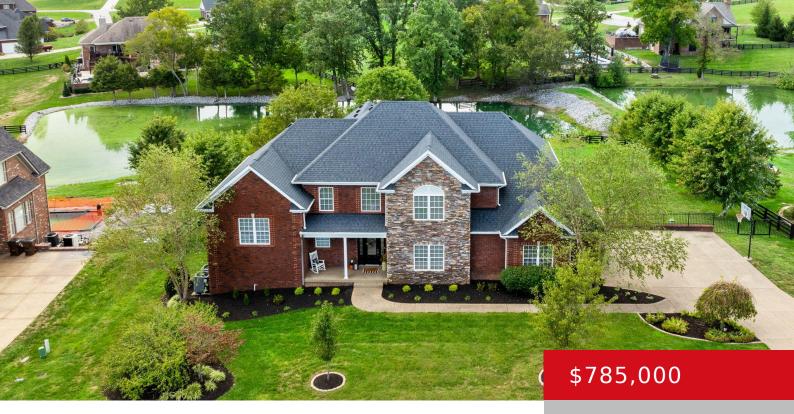

# 227 PEACH ORCHARD CIR, FISHERVILLE, KY 40023

https://zhomesre.com

WELCOME TO 227 PEACH ORCHARD CIR. – Are you looking for a place to S P R E A D OUT? This beauty offers almost 6000 SQ. FT. of living space. You'll find fresh landscaping & a welcoming covered front porch leading you in to this open & airy floorplan. There's windows galore allowing for [...]

#### **Basics**

Type: Single Family Residence Status: Active

**Bedrooms: 5** beds **Bathrooms: 5** baths

**Area: 5717** sq ft **Lot size: 43560** sq ft

Year built: 2004 Lot Features: Cleared, Level

County Or Parish: Spencer Subdivision Name: ORCHARDS OF PLUM CREEK