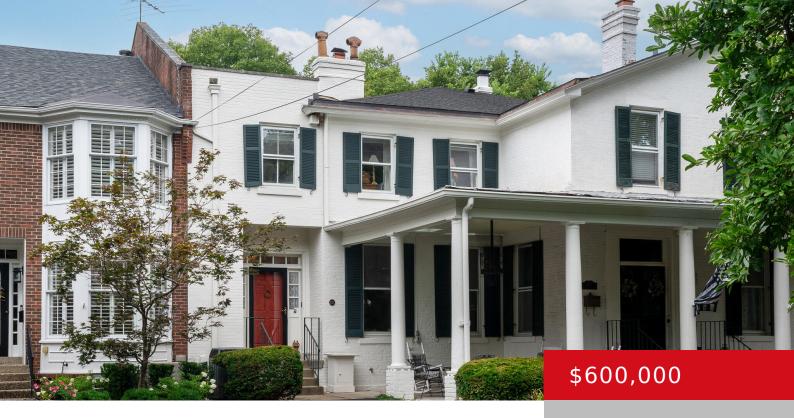

#### 227 SAINT MATTHEWS AVE, LOUISVILLE, KY 40207

https://zhomesre.com

If easy, elegant, comfortable living are priorities, then this terrific townhome should be at the top of your must-see list! This exclusive enclave of 6 townhomes is privately situated behind mature magnolias and offers "no car needed" access to the heart of St. Matthews! NO MONTHLY MAINTENANCE/HOA FEES! Steeped in a rich history as one [...]

- 3 beds
- 3 baths
- Condominium
- Active
- 2580 sq ft

## **Basics**

Type: Condominium Bedrooms: 3 beds Area: 2580 sq ft **Year built:** 1982 County Or Parish: Jefferson **Bathrooms Full:** 2

Status: Active Bathrooms: 3 baths Lot size: 6969.6 sq ft Lot Features: See Remarks, Level Subdivision Name: SAINT MATTHEWS