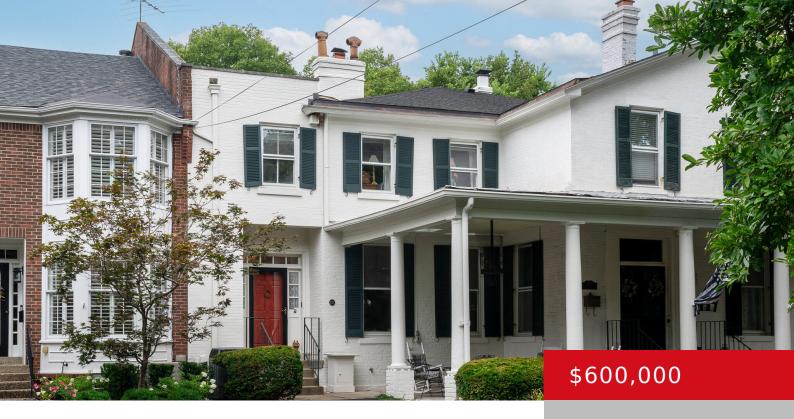

#### 227 ST MATTHEWS AVE, LOUISVILLE, KY 40207

https://zhomesre.com

If easy, elegant, comfortable living are priorities, then this terrific townhome should be at the top of your must-see list! This exclusive enclave of 6 townhomes is privately situated behind mature magnolias and offers "no car needed" access to the heart of St. Matthews! NO MONTHLY MAINTENANCE or HOA FEES! Steeped in a rich history [...]

- 3 beds
- 3 baths
- Single Family Residence
- Active
- 2580 sq ft

### **Basics**

Type: Single Family Residence Bedrooms: 3 beds Area: 2580 sq ft **Year built:** 1982 County Or Parish: Jefferson **Bathrooms Full:** 2

Status: Active Bathrooms: 3 baths Lot size: 6969.6 sq ft Lot Features: See Remarks, Level Subdivision Name: SAINT MATTHEWS