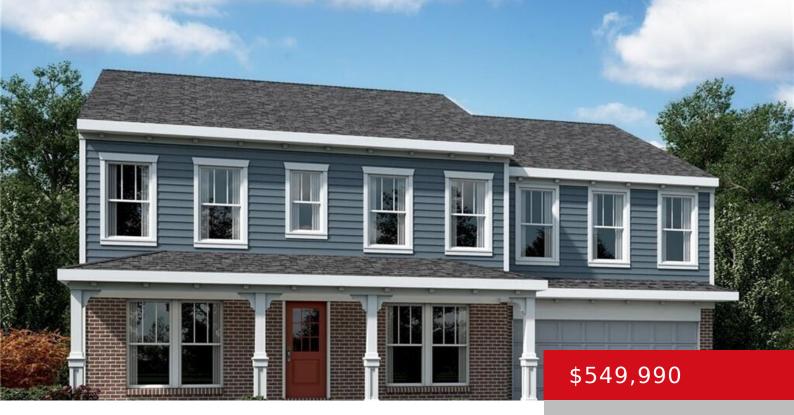

# 227 SUMMERS CABIN DR, SHEPHERDSVILLE, KY 40165

https://zhomesre.com

New Construction by Fischer Homes in the beautiful Summers Cabin at Oakwood community with the Foster plan. This plan offers an island kitchen with pantry, upgraded cabinetry, upgraded countertops, and stainless steel appliances. Spacious two story family room expands to light-filled morning room. Private study with double doors off entry and dining area off entry. [...]

#### **Basics**

**Type:** Single Family Residence

Bedrooms: 3 beds Area: 2963 sq ft Year built: 2024

Subdivision Name: OAKWOOD

**Status:** Active

Bathrooms: 3 baths Lot size: 9375 sq ft

County Or Parish: Bullitt