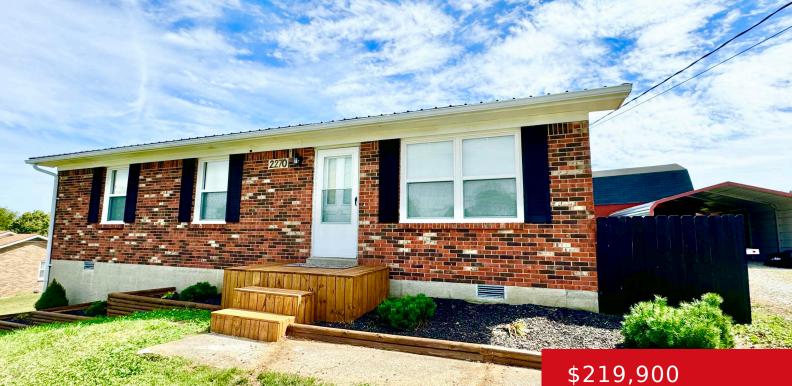

# 2270 PLUM RUN RD, BARDSTOWN, KY 40004

https://zhomesre.com

Remodeled Dollhouse With Peaceful Views All Around \*Plus\* A Carport & Shed That Are Equivalent To A Garage!! This Cute Home Has Been Lovingly Maintained & Updated! All Brick Exterior With Metal Roof, Replacement Windows, Doors & Fresh Landscaping. Inside You Will Love The Wood Laminate Floors That Flow Throughout - No Carpet! Remodeled Kitchen [...]