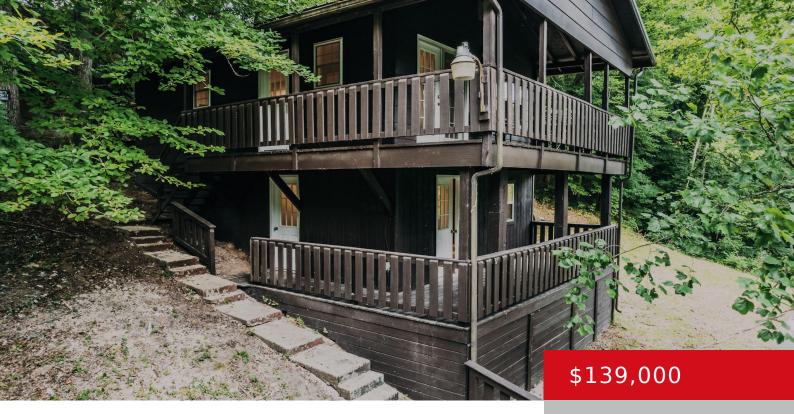

# 228 N RIVERBEND RD, LEITCHFIELD, KY 42754

https://zhomesre.com

Home Sweet Home: Welcome to your dream lakeside retreat! This adorable 2-bedroom, 1-bath house has just been newly remodeled and is packed with charm. With 960 square feet spread across two cozy levels, it's the perfect spot to unwind and relax. Inside Scoop: – Upper Level: The bright and airy living space is perfect for [...]

#### **Basics**

**Type:** Single Family Residence **Status:** Active

Bedrooms: 2 beds Bathrooms: 1 bath

Area: 960 sq ft Lot size: 9583 sq ft

Year built: 1977 Lot Features: Irregular, Wooded

County Or Parish: Breckinridge Subdivision Name: WHISPERING OAKS

## **Building Details**

Stories: 1 Electric: Residential

Fencing: None Roof: Metal

Construction Materials: Wood Frame Basement: Walkout Finished

### **Amenities & Features**

Cooling: MiniSplit/Ductless Exterior Features: Porch,

Deck

Utilities: Electricity Connected, Propane, Septic System, Public Parking Features: Street

Water

Heating: Propane, MiniSplit/Ductless