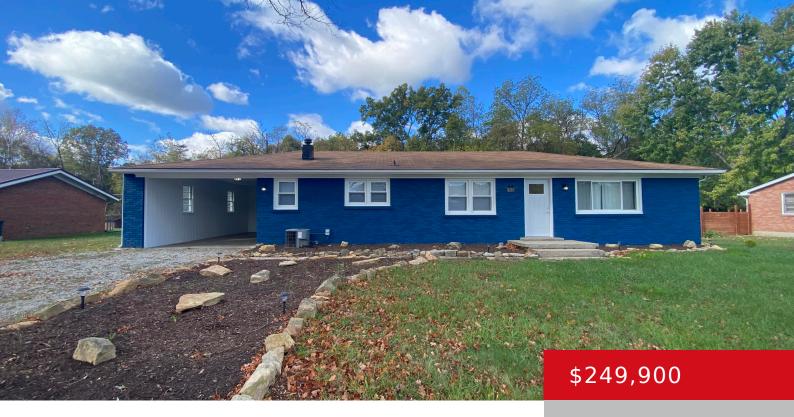

# 2284 ARMSTRONG LN, MT WASHINGTON, KY 40047

https://zhomesre.com

Beautifully renovated ranch home on Armstrong Lane in Mt. Washington. Quiet surroundings with this home that has been restored and is on the market. Beautiful countertops and new kitchen cabinets and a new farm house sink. Three bedrooms and 1 bath for someone wanting to downsize or first time buyers. Dining room and a storage [...]

- 3 heds
- 1 hath
- Single Family Residence
- Active
- 1425 sq ft

#### **Basics**

Type: Single Family Residence

Bedrooms: 3 beds Bathrooms: 1 bath

Area: 1425 sq ft

Year built: 1964

Lot size: 16808 sq ft

County Or Parish: Bu

Year built: 1964 County Or Parish: Bullitt
Subdivision Name: NONE Bathrooms Full: 1