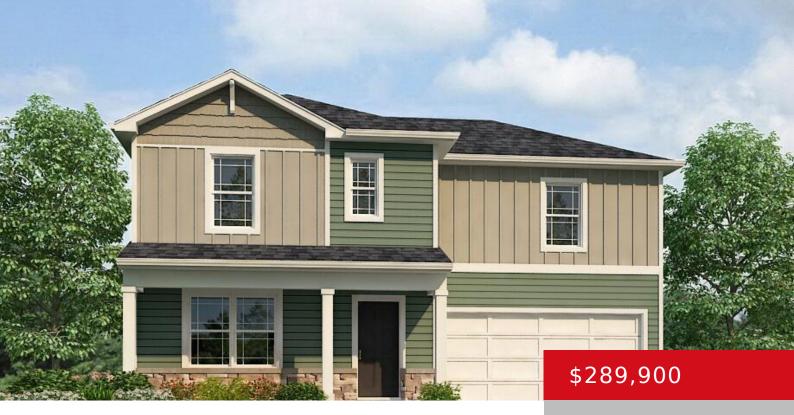

## 23 ELLIS PKWY, ELIZABETHTOWN, KY 42701

https://zhomesre.com

Introducing The Fairton floorplan! This brand new 2-story home is designed to perfectly fit your lifestyle with 4 bedrooms, 2.5 baths and 2 car garage! The entry of the home leads to a spacious and inviting living area with open kitchen. The kitchen features stainless steel appliances, luxury vinyl plank flooring and ample storage. As [...]

### **Basics**

**Type:** Single Family Residence **Status:** Active

Bedrooms: 4 beds

Area: 1510 sq ft

Bathrooms: 3 baths

Lot size: 12221 sq ft

Year built: 2024 County Or Parish: Hardin

**Subdivision Name:** Cowley Farms **Bathrooms Full:** 2