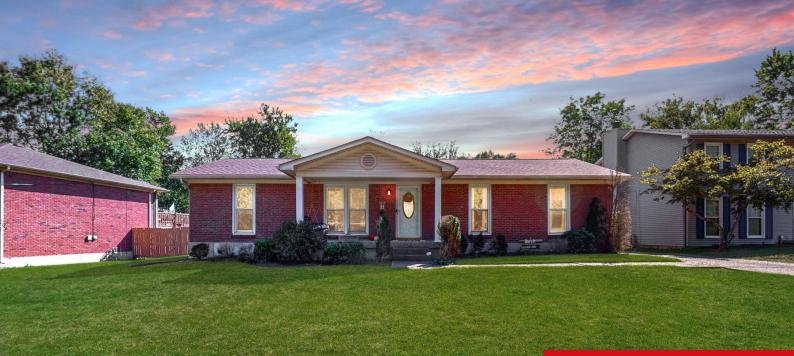

# \$250,000

• 3 beds

- 2 baths
- Single Family Residence
- Pending
- 2166 sq ft

Move in Ready and Turn-Key. This 3 Bedroom/2 Full Bath home is freshly updated and versatile for any size household. Beautifully

2300 STEPHAN LN, LOUISVILLE, KY 40214

### Basics

Type: Single Family ResidenceStatus: PendingBedrooms: 3 bedsBathrooms: 2 bathsArea: 2166 sq ftLot size: 10323 sq ftYear built: 1980Lot Features: IrregularCounty Or Parish: JeffersonSubdivision Name: IROQUOIS PARK ESTATESBathrooms Full: 2Subdivision Name: IROQUOIS PARK ESTATES